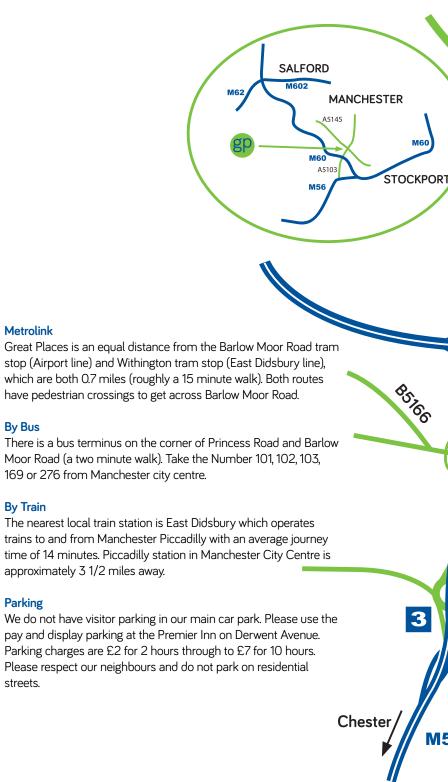

## From Manchester City Centre

Travel south from the city centre on the A5103 (Princess Road) signposted M56 and Manchester Airport. After approximately 3.5 miles the A5103 crosses the A5145 Barlow Moor Road (just after Siemens on your left and the Manchester Southern Cemetery on your right). Ensure you are in the right hand lane and turn right at this junction. At the second set of traffic lights (with the Premier Inn) on your left turn left. Great Places is on your right hand side just off Derwent Avenue.

### From the M60 Junction 5 clockwise

Leave the M60 at Junction 5 (signposted Manchester city centre/ Didsbury), following the slip road all the way round until it joins the A5103 northbound. Stay in the left hand lane and after half a mile follow the road to the left. At the second set of traffic lights (with the Premier Inn) on your left turn left. Great Places is on your right hand side just off Derwent Avenue...

#### From the M60 Junction 5 anti-clockwise

Leave the M60 at Junction 5, following the slip road all the way round until it joins the A5103 southbound. Move into the left hand lane and leave the A5103, signposted B5166, Northenden/Sale Moor. At the end of the slip road turn right under the bridge then right again to re-join the A5103 northbound towards Manchester city centre. Stay in the left hand lane and after half a mile follow the road to the left. At the second set of traffic lights (with the Premier Inn) on your left turn left. Great Places is on your right hand side just off Derwent Avenue.

#### From the M56

At Junction 3 stay in the left hand lane, following signs for A5103 Manchester city centre. After going past the junction with the M60, move into the left hand lane and leave the A5103, signposted B5166, Northenden/Sale Moor. At the end of the slip road turn right under the bridge then right again to re-join the A5103 northbound towards Manchester city centre. Stay in the left hand lane and after half a mile follow the road to the left. At the second set of traffic lights (with the Premier Inn) on your left turn left. Great Places is on your right hand side just off Derwent Avenue.

Metrolink

By Bus

By Train

**Parking** 

streets